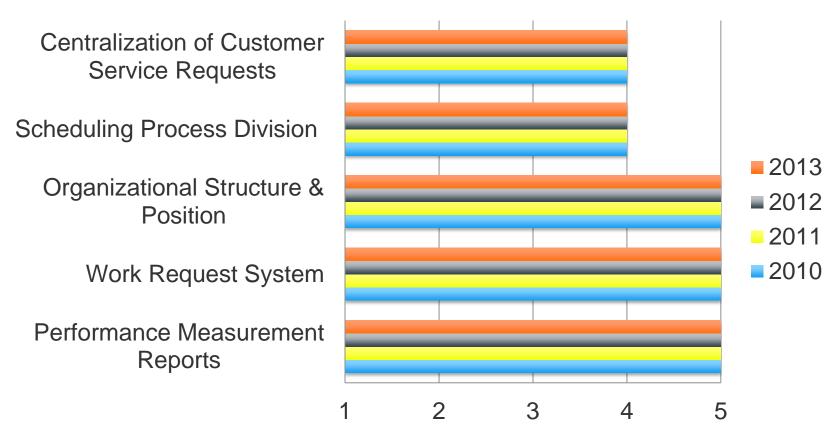

### Service – the customer experience

#### **Service Process\***

<sup>\*</sup>Sightlines generated score.