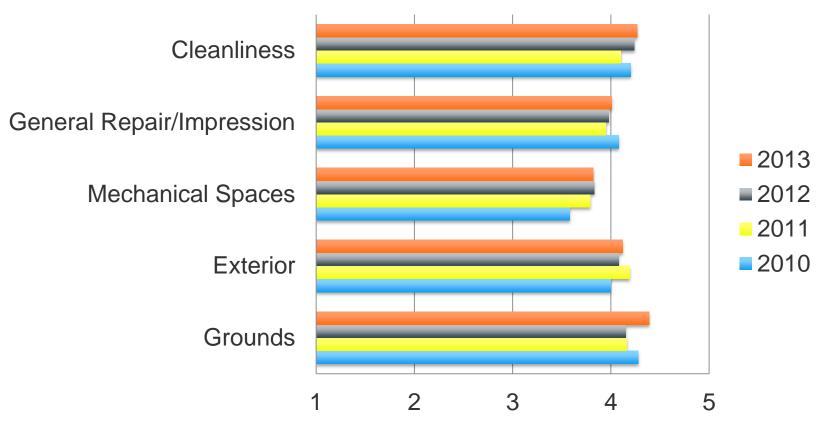

### Service – the customer experience

#### **Campus Inspection\***

<sup>\*</sup>Sightlines generated score.