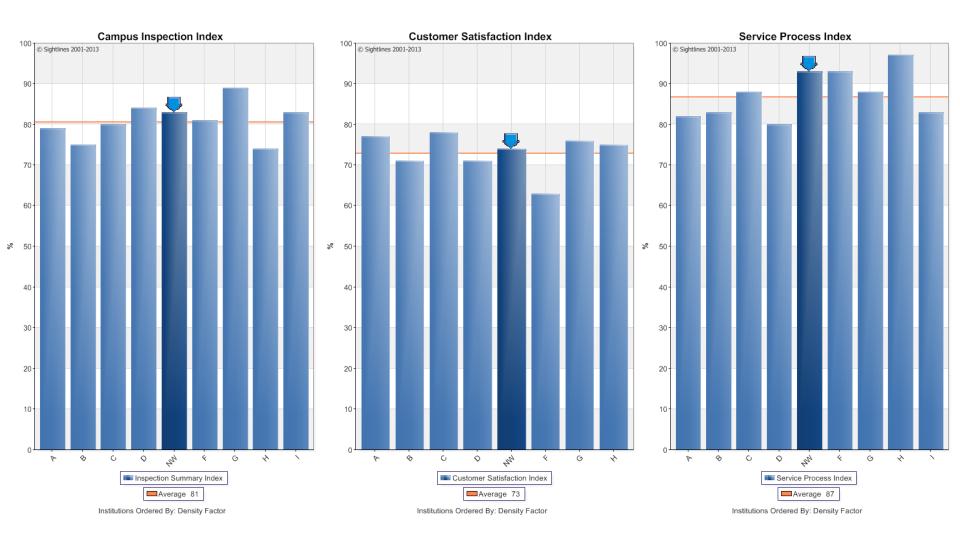

score.



# **Peer Group**



| Institution                           | Location         |
|---------------------------------------|------------------|
| Boston College                        | Boston, MA       |
| Cornell University                    | Ithaca, NY       |
| Duke University                       | Durham, NC       |
| Georgetown University                 | Washington D.C.  |
| Massachusetts Institute of Technology | Cambridge, MA    |
| Princeton University                  | Princeton, NJ    |
| The Johns Hopkins University          | Baltimore, MD    |
| The University of Chicago             | Chicago, IL      |
| University of Notre Dame              | South Bend, IN   |
| University of Pennsylvania            | Philadelphia, PA |



## **Scores Compared to Peers**